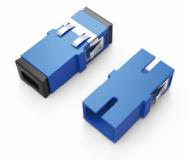

#### EM-WZU1907-01

With grade a ceramic sleeve Unibody housing Triple sides tight fix clip Customized LOGO available

#### EM-WZU1908-01

With grade a ceramic sleeve Unibody housing Triple sides tight fix clip Customized LOGO available