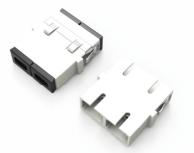

#### EM-IZU1901-01

Internal metal shutter With grade a ceramic sleeve Unibody housing Triple sides tight fix clip Customized LOGO available

#### EM-IZU1902-01

Internal metal shutter With grade a ceramic sleeve Unibody housing Triple sides tight fix clip Customized LOGO available