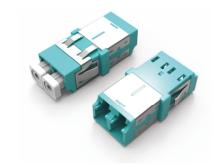

#### EM-IZU1901-01

Internal metal shutter With grade a ceramic sleeve Unibody housing Triple sides tight fix clip Customized LOGO available

#### EM-IZU1902-01

Internal metal shutter With grade a ceramic sleeve Unibody housing Triple sides tight fix clip Customized LOGO available