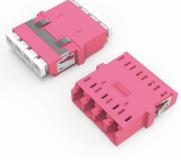

#### EM-WZU1909-01

With grade a ceramic sleeve Unibody housing Triple sides tight fix clip Customized LOGO available

#### EM-WZU1907-01

With grade a ceramic sleeve Unibody housing Triple sides tight fix clip Customized LOGO available

#### EM-WZU1908-01

With grade a ceramic sleeve Unibody housing Triple sides tight fix clip Customized LOGO available