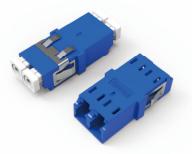

#### EM-UZU1904-01

Up-Down clip With grade a ceramic sleeve Unibody housing

#### EM-UZU1905-01

Up-Down clip Inner shutter With grade a ceramic sleeve Unibody housing

EM-IZU1906-01

Inner Shutter