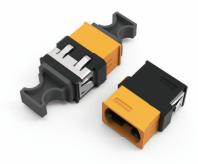

#### EM-IZU1901-01

Internal metal shutter With grade a ceramic sleeve Unibody housing Triple sides tight fix clip Customized LOGO available

#### EM-IZU1902-01

Internal metal shutter With grade a ceramic sleeve Unibody housing Triple sides tight fix clip Customized LOGO available