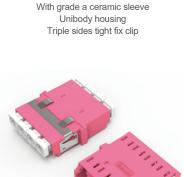

#### EM-WZU1909-01

With grade a ceramic sleeve Unibody housing Triple sides tight fix clip Customized LOGO available

#### EM-WZU1907-01

With grade a ceramic sleeve Unibody housing Triple sides tight fix clip Customized LOGO available

#### EM-WZU1908-01

With grade a ceramic sleeve Unibody housing Triple sides tight fix clip Customized LOGO available